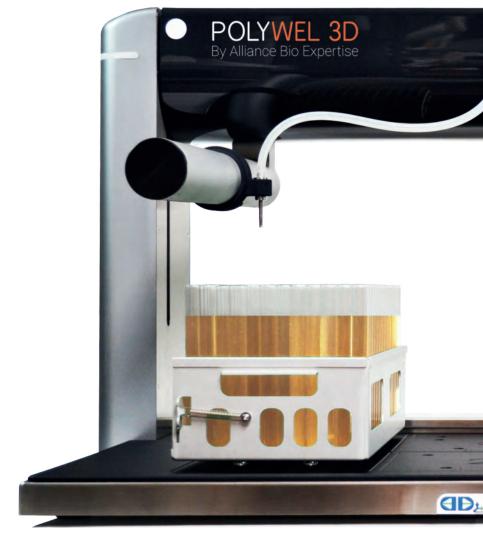

## **AUTOMATIC TUBES AND BOTTLES FILLER**

Versatility, accuracy and speed

## **AUTOMATIC TUBES AND BOTTLES FILLER**

Versatility, accuracy and speed

1000 tubes per hour / per run\*

8 racks of 120 tubes or 4 racks of 250 tubes

## 3D driven

Flexible and adaptable to your different containers

## Adaptability to your containers

Distribution of media, diluent or other liquids in tubes, bottles, Petri dishes, square dishes ....