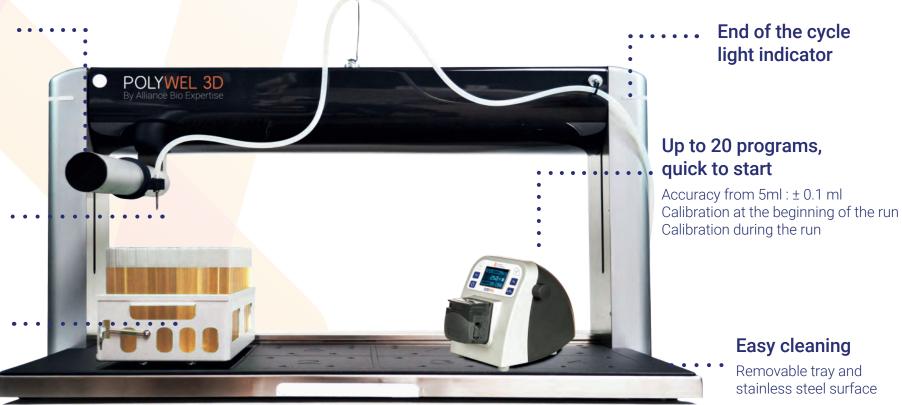

## **AUTOMATIC TUBES AND BOTTLES FILLER**

Versatility, accuracy and speed

1000 tubes per hour / per run\*

8 racks of 120 tubes or 4 racks of 250 tubes

# **TECHNICAL DATA SHEET**

| Distribution volume        | From 1 to 9999.9ml                                                           |
|----------------------------|------------------------------------------------------------------------------|
| Tubes per hour             | 1000                                                                         |
| Tubes per rack (Ø 18mm)    | Large rack : 250 / Small rack : 120                                          |
| Programs                   | 20                                                                           |
| Tubing diameters           | 1.6 mm / 3.2 mm / 6.4 mm                                                     |
| Adjustable speed           | √                                                                            |
| Calibration                | Start and during the cycle                                                   |
| Maximum size of containers | Height : between 115 and 250mm<br>Width : up to 190mm<br>Depth : up to 390mm |
| Dimensions                 | 1130 x 600 x 610 mm                                                          |
| Power supply               | 120 - 240V (±10%) 50 - 60 Hz / 160W                                          |
| Warranty                   | 1 year                                                                       |
| Country of origin          | European Union - France                                                      |

# **SPECIFICATIONS**