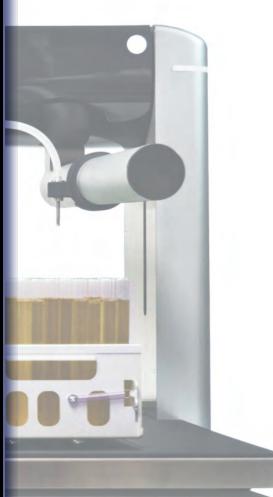

# Distribution nozzles:

Ø 3mm : accuracy Ø 6mm : speed Ø

To be loaded directly from its original package