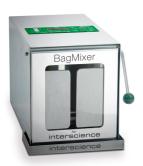

## BagMixer® 400 CC

400 mL lab blender

#### Ref 024 230

Product made for INTERSCIENCE by Interlab, an ISO 9001 certified company

BagMixer® 400 CC is an easy-to-use and powerful lab blender. Adapted to all kinds of applications and with a guarantee of optimal bacterial extraction, BagMixer® 400 CC, equipped with its window door and patented adjustable paddles, ensures fast and perfect homogenization for lab analyses. Cleaning is easy with Click and Clean® removable paddles

#### **TECHNICAL SPECIFICATIONS**

- All stainless steel 304L
- · Window door
- Multi-function digital screen
- · Optimal blending volume: 50 400 mL
- Variable speed (4 6 8 10 strokes/s)
- Variable blending time (1 s − 1 h or ∞ / count down)
- · Adjustable blending power (patented)
- Click & Clean® removable paddles (patented)
- · Side-by-side paddle stop
- Q-Tight<sup>®</sup> closing: tight closing for no more leaks from the top of the bag
- Fully opening door (270°)
- · Silent brushless motor
- · Security drip tray
- Voltage and frequency: 100-240V~ 50-60Hz
- Fuses: T3.15A L 250V 5x20 mm
- · Max power: 55 W
- Dimensions (w x d x h): 26.5 x 42 x 27.5 cm, weight: 16 kg
- Box (w x d x h): 49.5 x 35 x 36.5 cm, weight: 18.6 kg
- 3-vear warranty
- · Shock absorbers lifetime warranty
- · Window door lifetime warranty
- In compliance with: ISO 7218, ISO 6887-1 and FDA BAM (Bacteriological Analytical Manual)
- Manufatured under CE, RoHS, WEEE Products made for INTERSCIENCE by Interlab, an ISO 9001 certified company
- · Designed and made in France